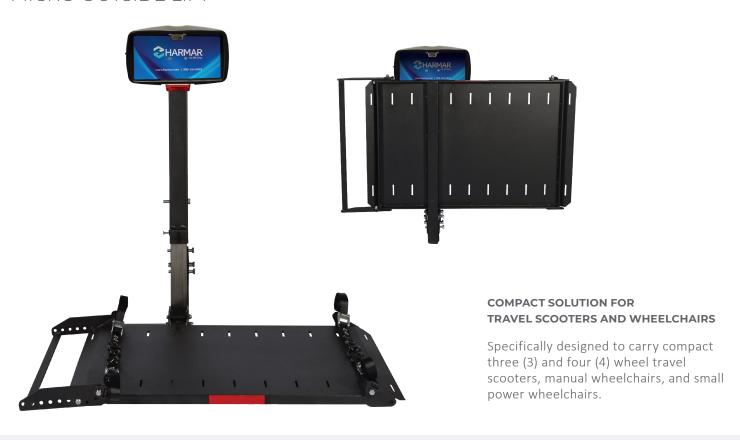

## MICRO OUTSIDE LIFT

## **AL010 PRODUCT SPECIFICATIONS**

| LIFTING CAPACITY       | 135 lb                                                                                        |
|------------------------|-----------------------------------------------------------------------------------------------|
| ACCOMMODATES           | Scooters                                                                                      |
| INSTALLED WEIGHT       | 71 lb                                                                                         |
| PLATFORM SIZE          | 23.5" x 33" adjustable wheel cradle extends up to 42.25"                                      |
| HITCH CLASS            | I or greater                                                                                  |
| POWERED                | <ul><li>Manual fold</li><li>Power lifting</li></ul>                                           |
| WARRANTY               | 3-year                                                                                        |
| INCLUDED               | <ul><li>AL107 hitch post</li><li>AL126 class II adapter</li><li>License plate mount</li></ul> |
| SECUREMENT             | <ul><li>4 manual straps</li><li>Rear wheel cradle</li></ul>                                   |
| AVAILABLE<br>OPTION(S) |                                                                                               |

## **AL050 PRODUCT SPECIFICATIONS**

| LIFTING CAPACITY    | 135 lb                                                                                        |
|---------------------|-----------------------------------------------------------------------------------------------|
| ACCOMMODATES        | Manual wheelchairs<br>Small power wheelchairs                                                 |
| NSTALLED WEIGHT     | 67 lb                                                                                         |
| PLATFORM SIZE       | 23.5" x 33"                                                                                   |
| HITCH CLASS         | I or greater                                                                                  |
| POWERED             | <ul><li>Manual fold</li><li>Power lifting</li></ul>                                           |
| WARRANTY            | 3-year                                                                                        |
| INCLUDED            | <ul><li>AL107 hitch post</li><li>AL126 class II adapter</li><li>License plate mount</li></ul> |
| SECUREMENT          | 4 manual straps                                                                               |
| AVAILABLE OPTION(S) | <ul><li>Battery pack</li><li>Cover</li><li>License plate riser</li><li>Swing-away</li></ul>   |